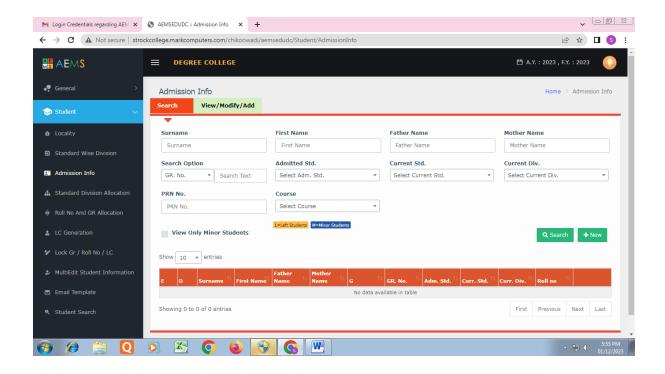

#### **College Online Registration and Admission Process**

# **College Online Registration and Admission Process**