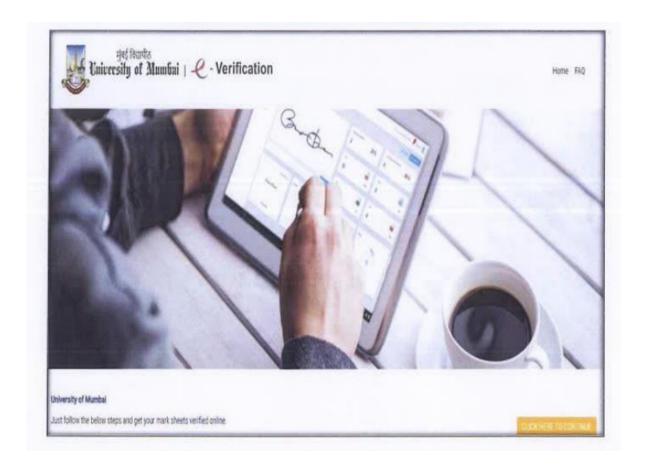

Criteria 6.2.2.3

E-Governance

Student Admission

And Support



#### College student online registration portal page









#### **College Online Registration and Admission Process**









# **College Online Registration and Admission Process**









#### First, Second and Third Year Online University of Mumbai Application Page









# **Online Document Verification Portal**









# University of Mumbai student login page









#### **University of Mumbai Du Portal Admission Process**









# **University of Mumbai Migration Application Portal**









## **University of Mumbai Sports Portal**









### **Online Syllabus for Student**









#### University of Mumbai

#### Online verification of Student documents