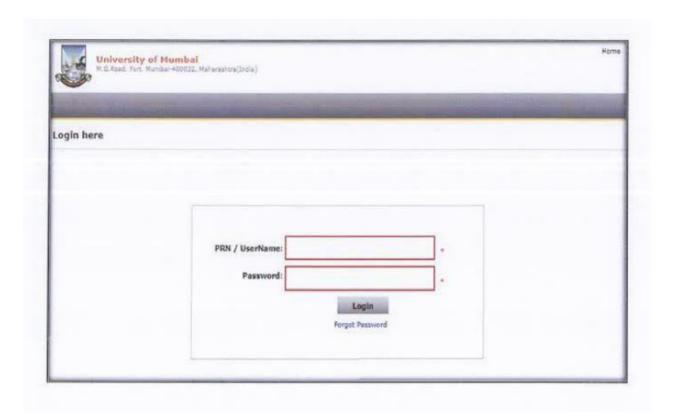

Criteria 6.2.2.3

E-Governance

Student Admission

And Support



#### College student online registration portal page









#### **College Online Registration and Admission Process**









# **College Online Registration and Admission Process**









#### First, Second and Third Year Online University of Mumbai Application Page









# **Online Document Verification Portal**









# University of Mumbai student login page









#### **University of Mumbai Du Portal Admission Process**









# **University of Mumbai Migration Application Portal**









## **University of Mumbai Sports Portal**









### **Online Syllabus for Student**









#### University of Mumbai

#### Online verification of Student documents