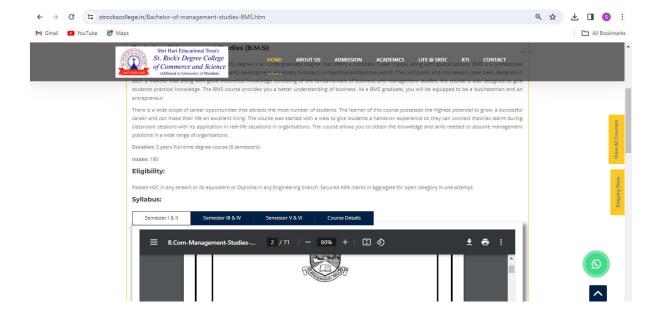

Criteria 6.2.2.3

E-Governance

Student Admission

And Support



#### College student online registration portal page









#### **College Online Registration and Admission Process**









# **College Online Registration and Admission Process**









#### First, Second and Third Year Online University of Mumbai Application Page









# **Online Document Verification Portal**









# University of Mumbai student login page









#### **University of Mumbai Du Portal Admission Process**









# **University of Mumbai Migration Application Portal**









## **University of Mumbai Sports Portal**









### **Online Syllabus for Student**









#### University of Mumbai

#### Online verification of Student documents