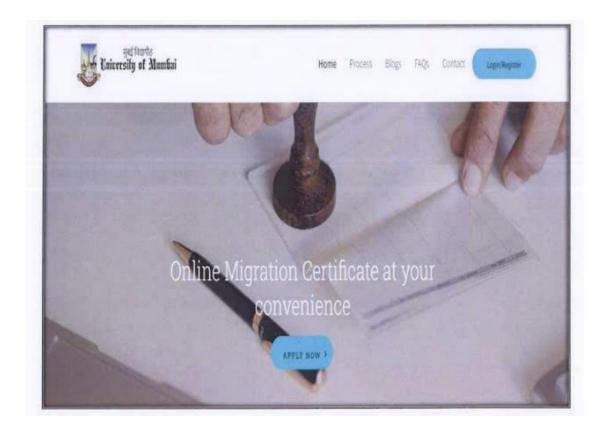

Criteria 6.2.2.3

E-Governance

Student Admission

And Support



#### College student online registration portal page









#### **College Online Registration and Admission Process**









# **College Online Registration and Admission Process**









#### First, Second and Third Year Online University of Mumbai Application Page









# **Online Document Verification Portal**









# University of Mumbai student login page









#### **University of Mumbai Du Portal Admission Process**









# **University of Mumbai Migration Application Portal**









## **University of Mumbai Sports Portal**









### **Online Syllabus for Student**









#### University of Mumbai

#### Online verification of Student documents