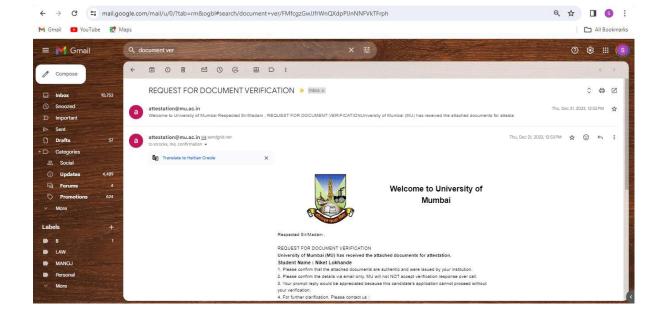

# **Online Document Verification Portal**

#### Online verification of Student documents