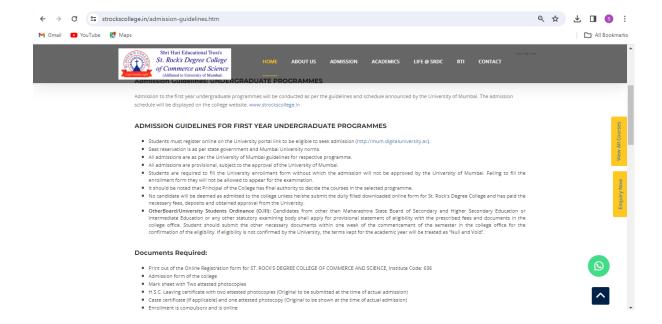

#### **College Online Registration and Admission Process**

# **College Online Registration and Admission Process**

#### **University of Mumbai Du Portal Admission Process**