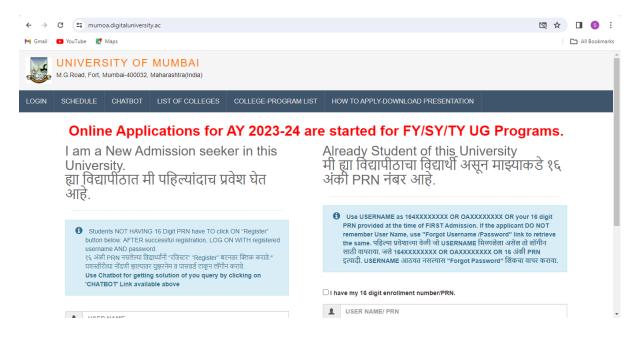

Criteria 6.2.2.3

E-Governance

Student Admission

And Support



#### College student online registration portal page









#### **College Online Registration and Admission Process**









# **College Online Registration and Admission Process**









#### First, Second and Third Year Online University of Mumbai Application Page









# **Online Document Verification Portal**









# University of Mumbai student login page









#### **University of Mumbai Du Portal Admission Process**









# **University of Mumbai Migration Application Portal**









## **University of Mumbai Sports Portal**









### **Online Syllabus for Student**









#### University of Mumbai

#### Online verification of Student documents