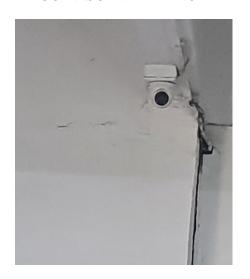

08A                                                                       |
| Printer | Library             | 1        | - CANON LB2900                                                                        |







| Server               | IT Lab    | 1 | - I5 7Generations        |
|----------------------|-----------|---|--------------------------|
|                      |           |   | - RAM 8GB                |
| Projecto             | or IT Lab | 1 | - Epson EB01 WITH SCREEN |
|                      | ICT Room  | 6 |                          |
| Licenced<br>Software |           |   | - Microsoft Office       |
|                      | re        |   | - Acrobat Adobe          |







#### WIFI ROUTER FACILTIY

#### ANTIVIRUS FACILITY





### CCTV SURVEILLANCE

#### SERVER FACILITY











#### INTERNET BILL