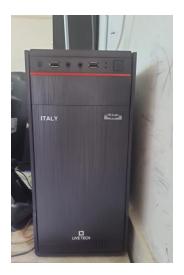

A                                                                       |
| Printer | Library             | 1        | - CANON LB2900                                                                        |







| Server               | IT Lab    | 1 | - I5 7Generations        |
|----------------------|-----------|---|--------------------------|
|                      |           |   | - RAM 8GB                |
| Projecto             | or IT Lab | 1 | - Epson EB01 WITH SCREEN |
|                      | ICT Room  | 6 |                          |
| Licenced<br>Software |           |   | - Microsoft Office       |
|                      | re        |   | - Acrobat Adobe          |







#### WIFI ROUTER FACILTIY

#### ANTIVIRUS FACILITY





### CCTV SURVEILLANCE

#### SERVER FACILITY











#### INTERNET BILL