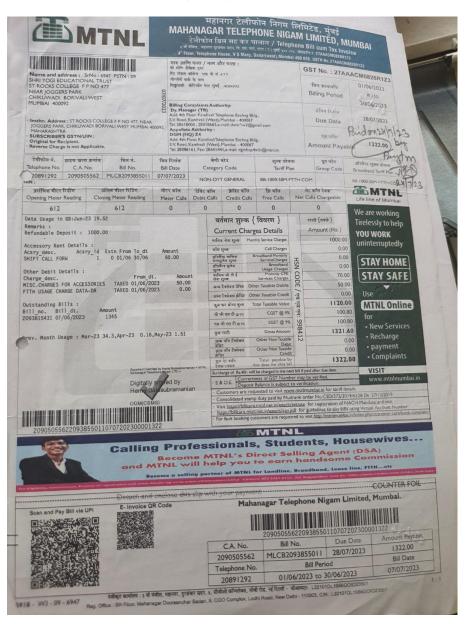

|
| Printer | Library             | 1        | - CANON LB2900                                                                        |







| Server               | IT Lab    | 1 | - I5 7Generations        |
|----------------------|-----------|---|--------------------------|
|                      |           |   | - RAM 8GB                |
| Projecto             | or IT Lab | 1 | - Epson EB01 WITH SCREEN |
|                      | ICT Room  | 6 |                          |
| Licenced<br>Software |           |   | - Microsoft Office       |
|                      | re        |   | - Acrobat Adobe          |







#### WIFI ROUTER FACILTIY

#### ANTIVIRUS FACILITY





### CCTV SURVEILLANCE

#### SERVER FACILITY











#### INTERNET BILL